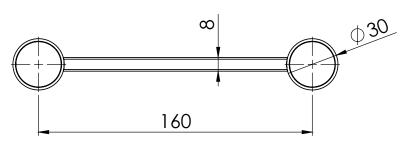

## PACKAGING INCLUDES

- I x Soap dish
- 2 × Pillars
- 2 × Pillar caps
- I x Installation kit
- I × Installation instructions
- I x Warranty card

CHROME

MATTE BLACK

FOR MORE INFORMATION VISIT www.phoenixtapware.com.au