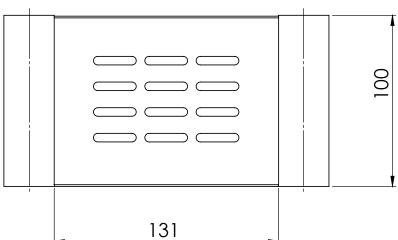

## **SOAP DISH**

PRODUCT CODE: FINISH:

WELS:

111-8300-10 MATTE BLACK N/A

## PACKAGING INCLUDES

- I x Soap dish
- 2 × Pillars
- 2 × Pillar caps
- I x Installation kit
- I × Installation instructions
- I x Warranty card

CHROME

MATTE BLACK

FOR MORE INFORMATION VISIT www.phoenixtapware.com.au