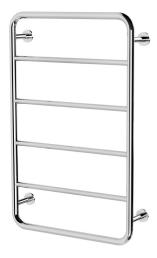

## **TOWEL LADDER 800 X 500MM**

PRODUCT CODE: 111-8700-00
FINISH: CHROME
WELS: N/A

### **SPECIFICATIONS**

AVAILABLE IN:

BI ACK

FOR MORE INFORMATION VISIT www.phoenixtapware.com.au

PLEASE <u>CLICK HERE</u> TO VIEW FULL WARRANTY