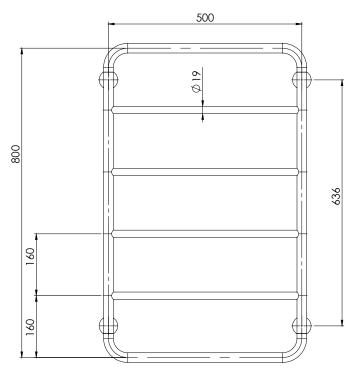

## **TOWEL LADDER 800 X 500MM**

PRODUCT CODE: 111-8700-00
FINISH: CHROME
WELS: N/A