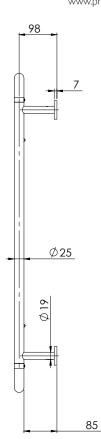

#### PACKAGING INCLUDES

- I x Towel ladder assembly
- 4 x Mounting tubes
- 4 x Dress plates
- I x Installation kit
- I x Installation instructions
- I x Warranty card