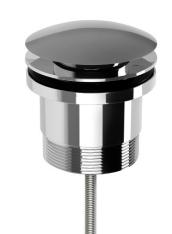

## 40MM POP-UP UNIVERSAL WASTE

PRODUCT CODE: 800-8900-00
FINISH: CHROME
WELS: N/A

## PACKAGING INCLUDES

- I x Pop-up waste
- I x Installation instructions
- I x Warranty card

**SPECIFICATIONS** 

AVAILABLE IN:

**BLACK** 

GOLD

GUN BRUSHED METAL NICKEL

FOR MORE INFORMATION VISIT www.phoenixtapware.com.au