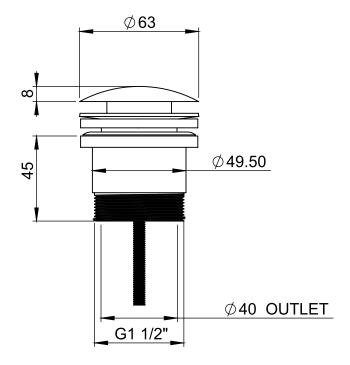

## 40MM POP-UP UNIVERSAL WASTE

PRODUCT CODE: 800-8900-00
FINISH: CHROME
WELS: N/A

## PACKAGING INCLUDES

- I x Pop-up waste
- I x Installation instructions
- I x Warranty card

**SPECIFICATIONS** 

AVAILABLE IN:

**BLACK** 

GOLD

GUN BRUSHED METAL NICKEL

FOR MORE INFORMATION VISIT www.phoenixtapware.com.au