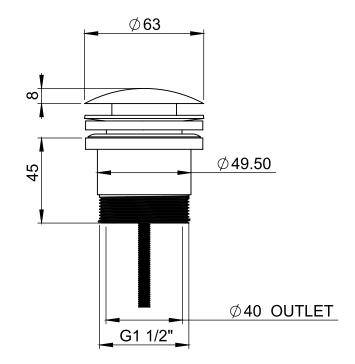

## PACKAGING INCLUDES

- I x Pop-up waste
- I x Installation instructions
- I x Warranty card

**SPECIFICATIONS** 

FOR MORE INFORMATION VISIT www.phoenixtapware.com.au

1 YEAR WARRANTY PARTS & LABOUR

While we aim to ensure the specifications shown are correct at time of printing, Phoenix Tapware reserves the right to make modifications without prior notice. Always use the physical product measurements for mark-ups and roughing-in as the line drawing shown may differ from the actual product over time. All measurements are shown in millimetres. PLEASE CLICK HERE TO VIEW FULL WARRANTY