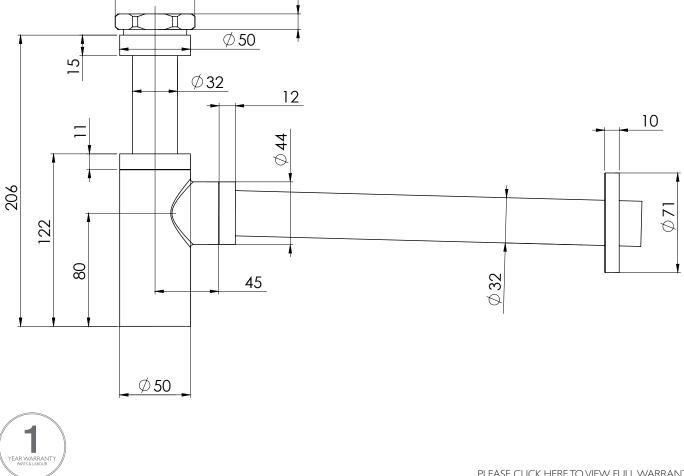

G1 1/2"

## PACKAGING INCLUDES

- I × Bottle trap
- I × Installation instructions I × Warranty card -
- \_

FOR MORE INFORMATION VISIT www.phoenixtapware.com.au

While we aim to ensure the specifications shown are correct at time of printing, Phoenix Tapware reserves the right to make modifications without prior notice. Always use the physical product measurements for mark-ups and roughing-in as the line drawing shown may differ from the actual product over time. All measurements are shown in millimetres.