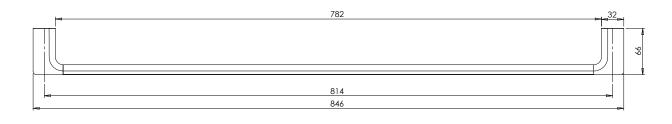

## PACKAGING INCLUDES

- I × Single towel rail 800mm I × Allen key 3mm
- -
- 4 × Phillips pan head screws M4x35 4 × Plastic wall plug 30mm
- I x Installation instructions \_
- I x Warranty card

While we aim to ensure the specifications shown are correct at time of printing, Phoenix Tapware reserves the right to make modifications without prior notice. Always use the physical product measurements for mark-ups and roughing-in as the line drawing shown may differ from the actual product over time. All measurements are shown in millimetres.