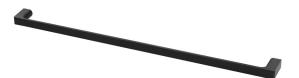

## SINGLE TOWEL RAIL 800MM

PRODUCT CODE: FINISH: WELS:

GLOSS

GS802 MB MATTE BLACK N/A

FOR MORE INFORMATION VISIT www.phoenixtapware.com.au