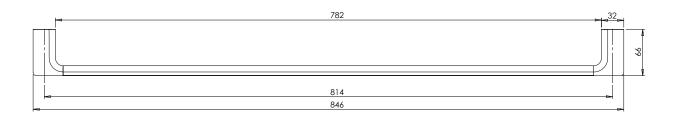

## PACKAGING INCLUDES

- I × Single towel rail 800mm I × Allen key 3mm
- -
- 4 × Phillips pan head screws M4x35 4 × Plastic wall plug 30mm
- \_ I x Installation instructions
- I x Warranty card

While we aim to ensure the specifications shown are correct at time of printing, Phoenix Tapware reserves the right to make modifications without prior notice. Always use the physical product measurements for mark-ups and roughing-in as the line drawing shown may differ from the actual product over time. All measurements are shown in millimetres.