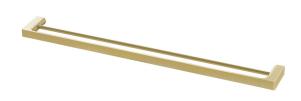

## DOUBLE TOWEL RAIL 800MM

PRODUCT CODE: FINISH: WELS:

GLOSS

GS811-12 **BRUSHED GOLD** N/A

## PACKAGING INCLUDES

- I x Double towel rail 800mm
- I × Allen key 3mm -
- 4 × Phillips pan head screws M4x35 4 × Plastic wall plug 30mm
- \_ I × Installation instructions
- I x Warranty card

While we aim to ensure the specifications shown are correct at time of printing, Phoenix Tapware reserves the right to make modifications without prior notice. Always use the physical product measurements for mark-ups and roughing-in as the line drawing shown may differ from the actual product over time. All measurements are shown in millimetres.