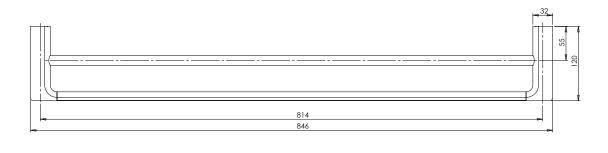

## PACKAGING INCLUDES

- I x Double towel rail 800mm
- I × Allen key 3mm -
- 4 × Phillips pan head screws M4x35 4 × Plastic wall plug 30mm
- \_ I × Installation instructions
- I x Warranty card

While we aim to ensure the specifications shown are correct at time of printing, Phoenix Tapware reserves the right to make modifications without prior notice. Always use the physical product measurements for mark-ups and roughing-in as the line drawing shown may differ from the actual product over time. All measurements are shown in millimetres.