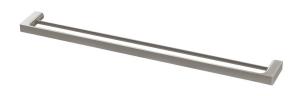

# **DOUBLE TOWEL RAIL 800MM**

PRODUCT CODE: GS811-40 FINISH: **BRUSHED NICKEL** WELS: N/A