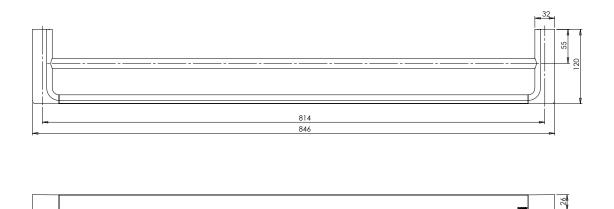

# **DOUBLE TOWEL RAIL 800MM**

PRODUCT CODE: GS811-40 FINISH: **BRUSHED NICKEL** WELS: N/A