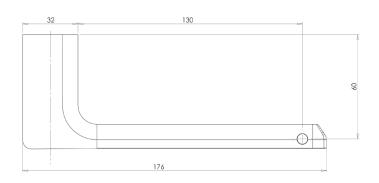

## **TOILET ROLL HOLDER**

PRODUCT CODE: **GS892 MB** FINISH: MATTE BLACK WELS: N/A

FOR MORE INFORMATION VISIT www.phoenixtapware.com.au