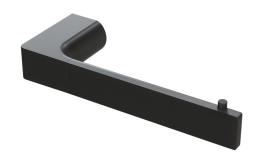

## **TOILET ROLL HOLDER**

PRODUCT CODE: **GS892 MB** FINISH: MATTE BLACK WELS: N/A

FOR MORE INFORMATION VISIT www.phoenixtapware.com.au