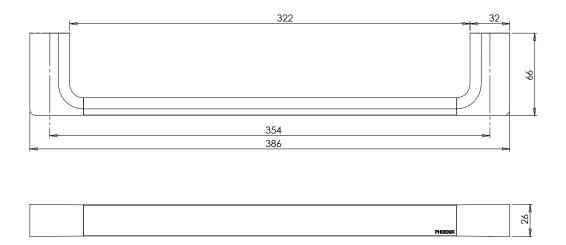

# **GLOSS**

# HAND TOWEL RAIL

PRODUCT CODE: GS893 MB FINISH: MATTE BLACK WELS: N/A



#### **CHROME** MATTE BRUSHED BRUSHED BLACK NICKEL **GOLD**

FOR MORE INFORMATION VISIT www.phoenixtapware.com.au

AVAII ABI F IN:

## MAINTENANCE AND CARE:

- All surfaces should be cleaned with mild liquid detergent or soap and water.
- Do not use cream cleaners or citrus based cleaning products, as they are abrasive.
- Use of unsuitable cleaning agents may damage the surface. Any damage caused in this way will not be covered by warranty.

## PACKAGING INCLUDES

- I x Hand towel rail
- 1 × Allen key 2.5mm 4 × Phillips pan head screws M4×35 4 × Plastic wall plug 30mm
- I x Installation instructions
- I x Warranty card





PLEASE CLICK HERE TO VIEW FULL WARRANTY