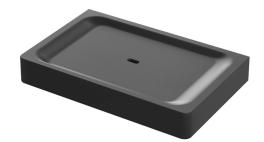

## GLOSS SOAP DISH

PRODUCT CODE: FINISH: WELS:

GS895 MB MATTE BLACK N/A

**SPECIFICATIONS** 

FOR MORE INFORMATION VISIT www.phoenixtapware.com.au