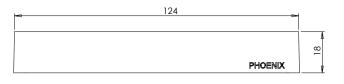

## PACKAGING INCLUDES

- I x Soap dish
- I x Allen key 3mm -
- 2 × Phillips pan head screws M4x30 2 × Plastic wall plug 30mm \_
- \_ I × Installation instructions
- I x Warranty card

While we aim to ensure the specifications shown are correct at time of printing, Phoenix Tapware reserves the right to make modifications without prior notice. Always use the physical product measurements for mark-ups and roughing-in as the line drawing shown may differ from the actual product over time. All measurements are shown in millimetres.