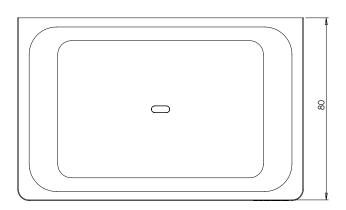

## PACKAGING INCLUDES

- I x Soap dish
- I x Allen key 3mm -
- 2 × Phillips pan head screws M4x30 2 × Plastic wall plug 30mm \_
- \_ I × Installation instructions
- I x Warranty card

While we aim to ensure the specifications shown are correct at time of printing, Phoenix Tapware reserves the right to make modifications without prior notice. Always use the physical product measurements for mark-ups and roughing-in as the line drawing shown may differ from the actual product over time. All measurements are shown in millimetres.