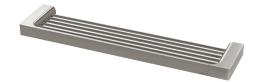

## GLOSS SHOWER SHELF

PRODUCT CODE: FINISH: WELS:

GS896-40 **BRUSHED NICKEL** N/A

## PACKAGING INCLUDES

- I × Shower shelf
- $4 \times Phillips$  pan head screws M4x35 -
- 4 x Plastic wall plug 30mm
- I x Installation instructions
- \_ I × Warranty card

While we aim to ensure the specifications shown are correct at time of printing, Phoenix Tapware reserves the right to make modifications without prior notice. Always use the physical product measurements for mark-ups and roughing-in as the line drawing shown may differ from the actual product over time. All measurements are shown in millimetres.