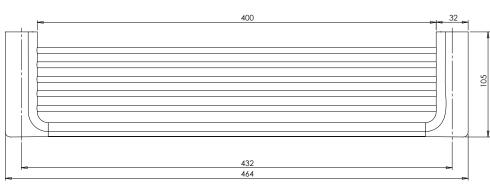

## **SPECIFICATIONS**

FOR MORE INFORMATION VISIT www.phoenixtapware.com.au

## PACKAGING INCLUDES

- I × Shower shelf
- $4 \times Phillips$  pan head screws M4x35 -
- 4 x Plastic wall plug 30mm
- I x Installation instructions
- \_ I × Warranty card

While we aim to ensure the specifications shown are correct at time of printing, Phoenix Tapware reserves the right to make modifications without prior notice. Always use the physical product measurements for mark-ups and roughing-in as the line drawing shown may differ from the actual product over time. All measurements are shown in millimetres.