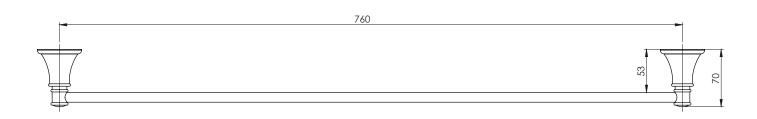

## **NOSTALGIA**

## SINGLE TOWEL RAIL 760MM

PRODUCT CODE: NS802-33 FINISH: ANTIQUE BLACK WELS:



## MAINTENANCE AND CARE:

- All surfaces should be cleaned with mild liquid detergent or soap and water.
- Do not use cream cleaners or citrus based cleaning products, as they are
- Use of unsuitable cleaning agents may damage the surface. Any damage caused in this way will not be covered by warranty.

## PACKAGING INCLUDES

- I x Towel rail
- I x Installation kit
- $I \times Installation instructions$
- I × Warranty card



AVAII ABI F IN:

FOR MORE INFORMATION VISIT www.phoenixtapware.com.au







PLEASE CLICK HERE TO VIEW FULL WARRANTY