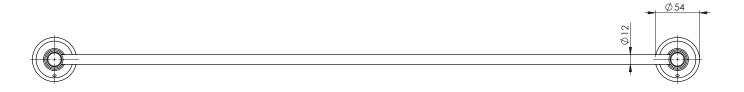

## **NOSTALGIA**

## SINGLE TOWEL RAIL 760MM

PRODUCT CODE: NS802-33 FINISH: ANTIQUE BLACK WELS:



## MAINTENANCE AND CARE:

- All surfaces should be cleaned with mild liquid detergent or soap and water.
- Do not use cream cleaners or citrus based cleaning products, as they are
- Use of unsuitable cleaning agents may damage the surface. Any damage caused in this way will not be covered by warranty.

## PACKAGING INCLUDES

- I x Towel rail
- I x Installation kit
- $I \times Installation instructions$
- I × Warranty card



AVAII ABI F IN:

FOR MORE INFORMATION VISIT www.phoenixtapware.com.au







PLEASE CLICK HERE TO VIEW FULL WARRANTY