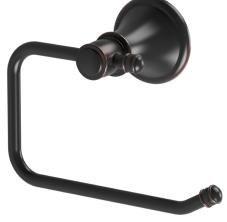

## **TOILET ROLL HOLDER**

PRODUCT CODE: NS892-33 FINISH: ANTIQUE BLACK WELS:

## PACKAGING INCLUDES

- I x Toilet roll holder
- I x Installation kit
- I × Installation instructions
- I × Warranty card

**SPECIFICATIONS** 

AVAII ABI F IN:

BI ACK FOR MORE INFORMATION VISIT www.phoenixtapware.com.au