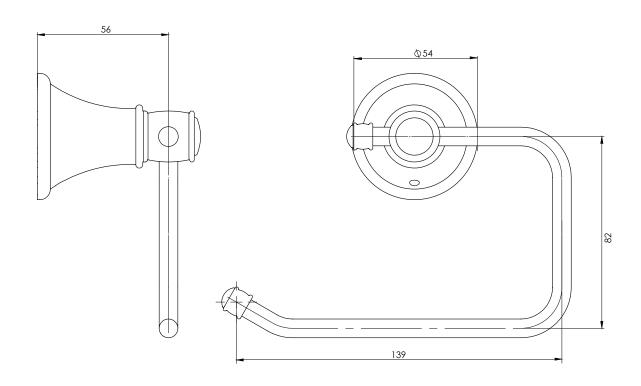

## **TOILET ROLL HOLDER**

PRODUCT CODE: NS892-33 FINISH: ANTIQUE BLACK WELS:

## PACKAGING INCLUDES

- I x Toilet roll holder
- I x Installation kit
- I × Installation instructions
- I × Warranty card

**SPECIFICATIONS** 

AVAII ABI F IN:

BI ACK FOR MORE INFORMATION VISIT www.phoenixtapware.com.au