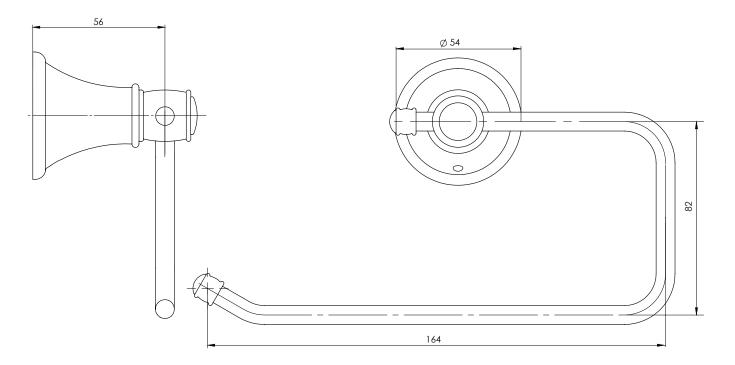

## SPECIFICATIONS

## PACKAGING INCLUDES

- I x Hand towel holder
- I x Installation kit
- I × Installation instructions
- I x Warranty card

CHROME ANTIQUE BLACK

FOR MORE INFORMATION VISIT www.phoenixtapware.com.au

While we aim to ensure the specifications shown are correct at time of printing. Phoenix Tapware reserves the right to make modifications without prior notice. Always use the physical product measurements for mark-ups and roughing-in as the line drawing shown may differ from the actual product over time. All measurements are shown in millimetres. PLEASE <u>CLICK HERE</u> TO VIEW FULL WARRANTY