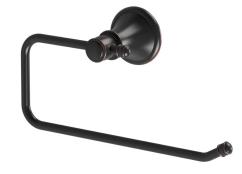

PRODUCT CODE: FINISH: WELS: NS893-33 ANTIQUE BLACK N/A

## PACKAGING INCLUDES

- I x Hand towel holder
- I x Installation kit
- I × Installation instructions
- I x Warranty card

CHROME ANTIQUE BLACK

FOR MORE INFORMATION VISIT www.phoenixtapware.com.au

While we aim to ensure the specifications shown are correct at time of printing. Phoenix Tapware reserves the right to make modifications without prior notice. Always use the physical product measurements for mark-ups and roughing-in as the line drawing shown may differ from the actual product over time. All measurements are shown in millimetres. PLEASE <u>CLICK HERE</u> TO VIEW FULL WARRANTY