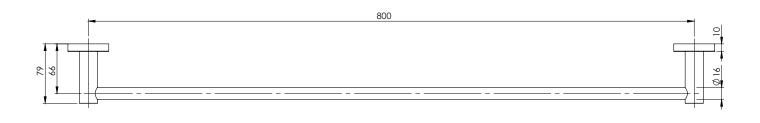

## SINGLE TOWEL RAIL 800MM ROUND PLATE

PRODUCT CODE: FINISH:

RA803 BN BRUSHED NICKEL

WELS:

N/A