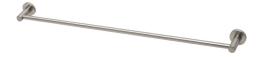

## SINGLE TOWEL RAIL 800MM ROUND PLATE

PRODUCT CODE: FINISH:

RA803 BN BRUSHED NICKEL

WELS:

N/A