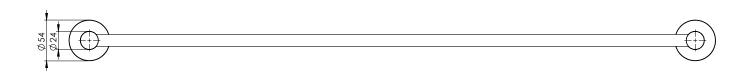

## SINGLE TOWEL RAIL 800MM ROUND PLATE

PRODUCT CODE: FINISH:

RA803 BN BRUSHED NICKEL

WELS:

N/A