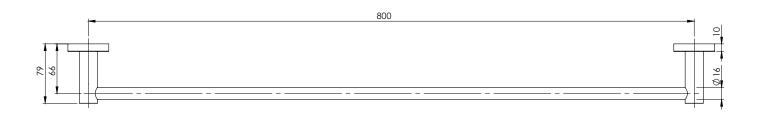

## SINGLE TOWEL RAIL 800MM ROUND PLATE

PRODUCT CODE: FINISH:

RA803 GM GUN METAL

WELS:

N/A

## PACKAGING INCLUDES

- I x Single towel rail 800mm round plate
- I x Installation kit
- I x Installation instructions
- I x Warranty card

FOR MORE INFORMATION VISIT www.phoenixtapware.com.au