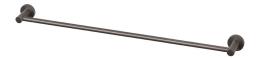

## SINGLE TOWEL RAIL 800MM ROUND PLATE

PRODUCT CODE: FINISH:

RA803 GM GUN METAL

WELS:

N/A

## PACKAGING INCLUDES

- I x Single towel rail 800mm round plate
- I x Installation kit
- I x Installation instructions
- I x Warranty card

FOR MORE INFORMATION VISIT www.phoenixtapware.com.au