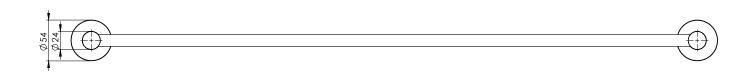

## SINGLE TOWEL RAIL 800MM ROUND PLATE

PRODUCT CODE: FINISH:

RA803 GM GUN METAL

WELS:

N/A

## PACKAGING INCLUDES

- I x Single towel rail 800mm round plate
- I x Installation kit
- I x Installation instructions
- I x Warranty card

FOR MORE INFORMATION VISIT www.phoenixtapware.com.au