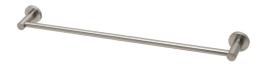

## SINGLE TOWEL RAIL 600MM ROUND PLATE

PRODUCT CODE:

RA804 BN
FINISH:

BRUSHED NICKEL

WELS:

N/A