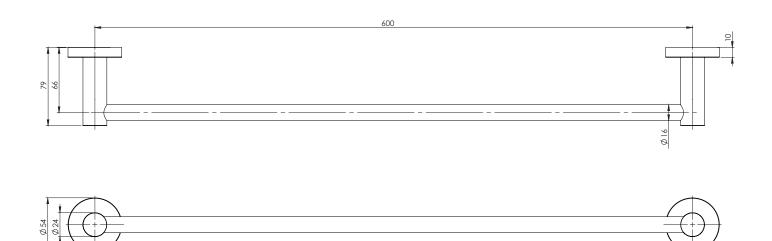

## SINGLE TOWEL RAIL 600MM ROUND PLATE

PRODUCT CODE:

RA804 BN
FINISH:

BRUSHED NICKEL

WELS:

N/A