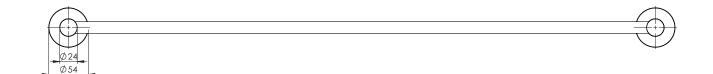

## DOUBLE TOWEL RAIL 800MM ROUND PLATE

PRODUCT CODE: FINISH: WELS: RA812 GM GUN METAL N/A

## PACKAGING INCLUDES

- I × Double towel rail 800mm round plate
- I x Installation kit
- I × Installation instructions
- I x Warranty card

While we aim to ensure the specifications shown are correct at time of printing. Phoenix Tapware reserves the right to make modifications without prior notice. Always use the physical product measurements for mark-ups and roughing-in as the line drawing shown may differ from the actual product over time. All measurements are shown in millimetres. PLEASE CLICK HERE TO VIEW FULL WARRANTY