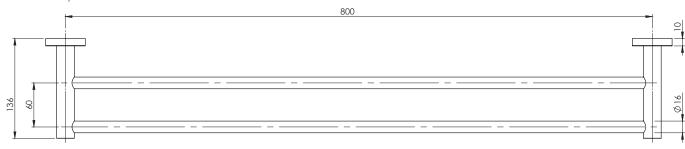

## DOUBLE TOWEL RAIL 800MM ROUND PLATE

PRODUCT CODE: FINISH: WELS: RA812 GM GUN METAL N/A

## PACKAGING INCLUDES

- I × Double towel rail 800mm round plate
- I x Installation kit
- I × Installation instructions
- I x Warranty card

While we aim to ensure the specifications shown are correct at time of printing. Phoenix Tapware reserves the right to make modifications without prior notice. Always use the physical product measurements for mark-ups and roughing-in as the line drawing shown may differ from the actual product over time. All measurements are shown in millimetres. PLEASE CLICK HERE TO VIEW FULL WARRANTY