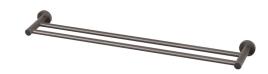

## DOUBLE TOWEL RAIL 800MM ROUND PLATE

PRODUCT CODE: FINISH: WELS: RA812 GM GUN METAL N/A