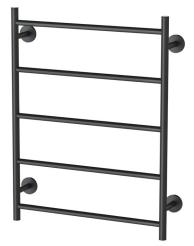

## TOWEL LADDER 550 X 740MM ROUND PLATE

PRODUCT CODE: FINISH: WELS: RA870 MB MATTE BLACK N/A

AVAILABLE IN:

CHROME MATTE BRUSHED BLACK NICKEL

FOR MORE INFORMATION VISIT www.phoenixtapware.com.au