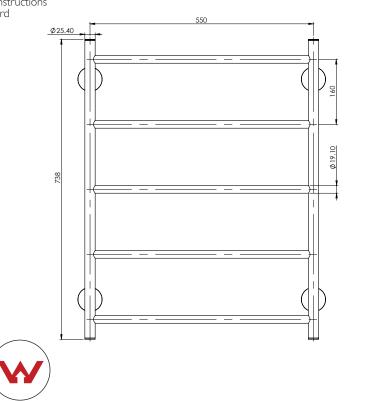

## TOWEL LADDER 550 X 740MM ROUND PLATE

PRODUCT CODE: FINISH: WELS: RA870 MB MATTE BLACK N/A

AVAILABLE IN:

CHROME MATTE BRUSHED BLACK NICKEL

FOR MORE INFORMATION VISIT www.phoenixtapware.com.au

## PACKAGING INCLUDES

- I x Towel ladder 550 x740mm round plate
- I x Installation kit
- I x Installation instructions
- I x Warranty card

PLEASE CLICK HERE TO VIEW FULL WARRANTY

www.phoenixtapware.com.au 03 9780 4200