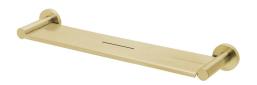

## METAL SHELF ROUND PLATE

PRODUCT CODE:

FINISH:

BRUSHED GOLD

WELS:

N/A

## PACKAGING INCLUDES

- I × Metal shelf round plate
- I x Installation kit
- I x Installation instructions
- I x Warranty card

FOR MORE INFORMATION VISIT www.phoenixtapware.com.au

424

PLEASE CLICK HERE TO VIEW FULL WARRANTY