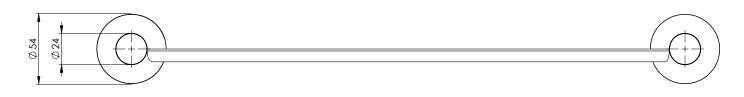

## METAL SHELF ROUND PLATE

PRODUCT CODE:

FINISH:

BRUSHED GOLD

WELS:

N/A

## PACKAGING INCLUDES

- I × Metal shelf round plate
- I x Installation kit
- I x Installation instructions
- I x Warranty card

FOR MORE INFORMATION VISIT www.phoenixtapware.com.au

424

PLEASE CLICK HERE TO VIEW FULL WARRANTY