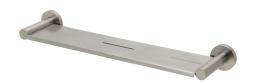

## METAL SHELF ROUND PLATE

PRODUCT CODE: RA886 BN FINISH: **BRUSHED NICKEL** WELS:

## PACKAGING INCLUDES

- I x Metal shelf round plate
- I x Installation kit
- I × Installation instructions
- I x Warranty card

FOR MORE INFORMATION VISIT www.phoenixtapware.com.au 424 60

PLEASE CLICK HERE TO VIEW FULL WARRANTY