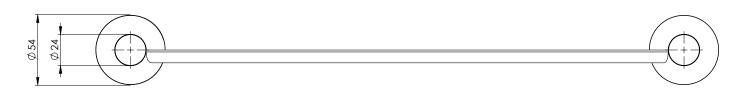

## METAL SHELF ROUND PLATE

PRODUCT CODE: RA886 BN FINISH: **BRUSHED NICKEL** WELS:

## PACKAGING INCLUDES

- I x Metal shelf round plate
- I x Installation kit
- I × Installation instructions
- I x Warranty card

FOR MORE INFORMATION VISIT www.phoenixtapware.com.au 424 60

PLEASE CLICK HERE TO VIEW FULL WARRANTY