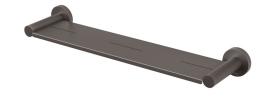

## METAL SHELF ROUND PLATE

PRODUCT CODE: FINISH: WELS:

RADDI

RA886 GM GUN METAL N/A