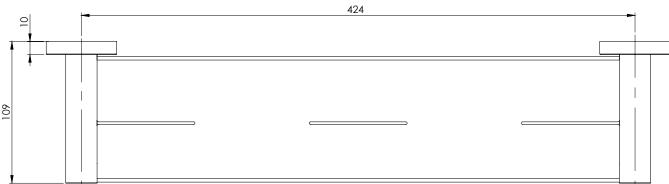

## PACKAGING INCLUDES

- I × Metal shelf round plate
- I x Installation kit
- I x Installation instructions -
- I x Warranty card

FOR MORE INFORMATION VISIT www.phoenixtapware.com.au

While we aim to ensure the specifications shown are correct at time of printing, Phoenix Tapware reserves the right to make modifications without prior notice. Always use the physical product measurements for mark-ups and roughing-in as the line drawing shown may differ from the actual product over time. All measurements are shown in millimetres.