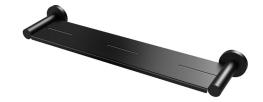

## METAL SHELF ROUND PLATE

PRODUCT CODE:

RA886 MB
FINISH:

MATTE BLACK
WELS:

N/A