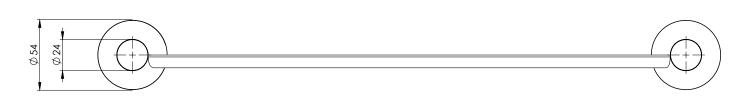

## METAL SHELF ROUND PLATE

PRODUCT CODE:

RA886 MB
FINISH:

MATTE BLACK
WELS:

N/A