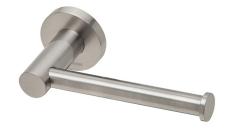

## TOILET ROLL HOLDER ROUND PLATE

PRODUCT CODE: FINISH: WELS: RA892 BN BRUSHED NICKEL N/A

## PACKAGING INCLUDES

- I × Toilet roll holder square plate
- I x Installation kit
- I × Installation instructions
- I × Warranty card

**SPECIFICATIONS** 

FOR MORE INFORMATION VISIT www.phoenixtapware.com.au