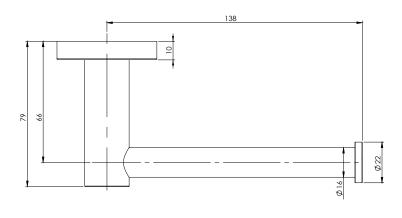

While we aim to ensure the specifications shown are correct at time of printing. Phoenix Tapware reserves the right to make modifications without prior notice. Always use the physical product measurements for mark-ups and roughing-in as the line drawing shown may differ from the actual product over time. All measurements are shown in millimetres.