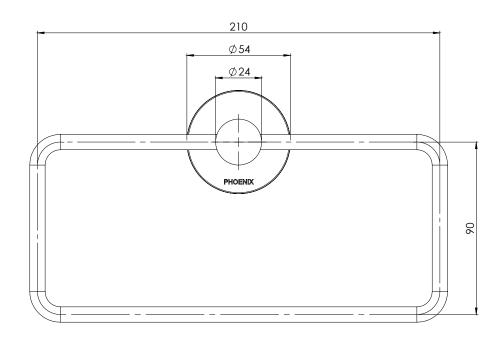

## HAND TOWEL HOLDER ROUND PLATE

PRODUCT CODE:

RA893 BN
FINISH:

BRUSHED NICKEL

WELS:

N/A