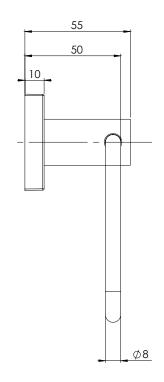

## HAND TOWEL HOLDER ROUND PLATE

PRODUCT CODE:

RA893 BN
FINISH:

BRUSHED NICKEL

WELS:

N/A