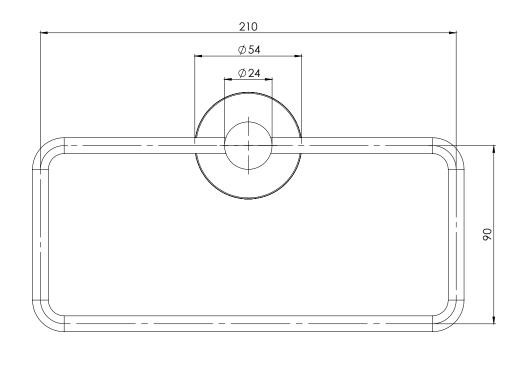

# HAND TOWEL HOLDER ROUND PLATE

PRODUCT CODE:

RA893 MB
FINISH:

MATTE BLACK
WELS:

N/A