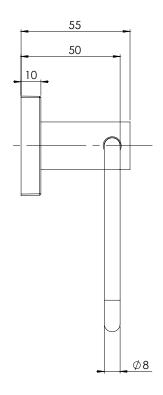

# HAND TOWEL HOLDER ROUND PLATE

PRODUCT CODE:

RA893 MB
FINISH:

MATTE BLACK
WELS:

N/A