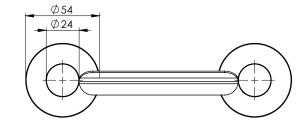

## PACKAGING INCLUDES

- I x Soap dish round plate
- I x Installation kit
- I × Installation instructions
- I x Warranty card

**SPECIFICATIONS** 

FOR MORE INFORMATION VISIT www.phoenixtapware.com.au

While we aim to ensure the specifications shown are correct at time of printing. Phoenix Tapware reserves the right to make modifications without prior notice. Always use the physical product measurements for mark-ups and roughing-in as the line drawing shown may differ from the actual product over time. All measurements are shown in millimetres. PLEASE <u>CLICK HERE</u> TO VIEW FULL WARRANTY