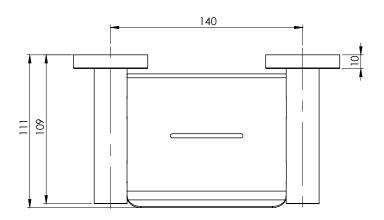

## PACKAGING INCLUDES

- I x Soap dish round plate
- I x Installation kit
- I × Installation instructions
- I x Warranty card

**SPECIFICATIONS** 

FOR MORE INFORMATION VISIT www.phoenixtapware.com.au

While we aim to ensure the specifications shown are correct at time of printing. Phoenix Tapware reserves the right to make modifications without prior notice. Always use the physical product measurements for mark-ups and roughing-in as the line drawing shown may differ from the actual product over time. All measurements are shown in millimetres. PLEASE <u>CLICK HERE</u> TO VIEW FULL WARRANTY