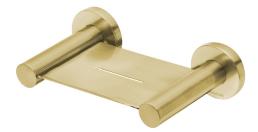

## SOAP DISH ROUND PLATE

PRODUCT CODE: FINISH: WELS:

RADII

RA895-12 BRUSHED GOLD N/A

## PACKAGING INCLUDES

- I x Soap dish round plate
- I x Installation kit
- I × Installation instructions
- I x Warranty card

**SPECIFICATIONS** 

FOR MORE INFORMATION VISIT www.phoenixtapware.com.au

While we aim to ensure the specifications shown are correct at time of printing. Phoenix Tapware reserves the right to make modifications without prior notice. Always use the physical product measurements for mark-ups and roughing-in as the line drawing shown may differ from the actual product over time. All measurements are shown in millimetres. PLEASE <u>CLICK HERE</u> TO VIEW FULL WARRANTY