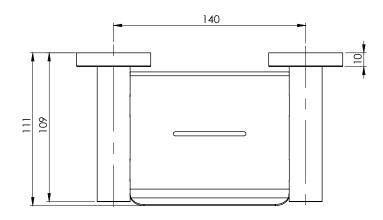

## SOAP DISH ROUND PLATE

PRODUCT CODE: **RA895 BN** FINISH: **BRUSHED NICKEL** WELS: N/A