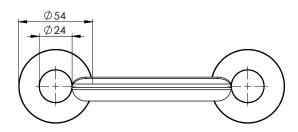

## SOAP DISH ROUND PLATE

PRODUCT CODE: **RA895 BN** FINISH: **BRUSHED NICKEL** WELS: N/A