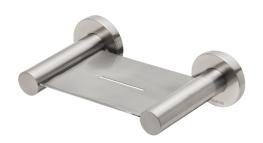

## SOAP DISH ROUND PLATE

PRODUCT CODE: **RA895 BN** FINISH: **BRUSHED NICKEL** WELS: N/A