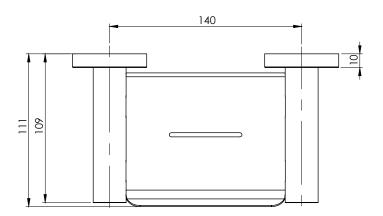

## SOAP DISH ROUND PLATE

PRODUCT CODE: FINISH: WELS:

RADII

RA895 MB MATTE BLACK N/A

## PACKAGING INCLUDES

- I x Soap dish round plate
- I x Installation kit
- I x Installation instructions
- I x Warranty card

FOR MORE INFORMATION VISIT www.phoenixtapware.com.au

While we aim to ensure the specifications shown are correct at time of printing. Phoenix Tapware reserves the right to make modifications without prior notice. Always use the physical product measurements for mark-ups and roughing-in as the line drawing shown may differ from the actual product over time. All measurements are shown in millimetres. PLEASE <u>CLICK HERE</u> TO VIEW FULL WARRANTY