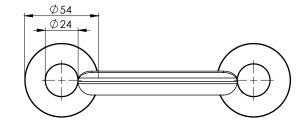

## SOAP DISH ROUND PLATE

PRODUCT CODE: FINISH: WELS:

RADII

RA895 MB MATTE BLACK N/A

## PACKAGING INCLUDES

- I x Soap dish round plate
- I x Installation kit
- I x Installation instructions
- I x Warranty card

FOR MORE INFORMATION VISIT www.phoenixtapware.com.au

While we aim to ensure the specifications shown are correct at time of printing. Phoenix Tapware reserves the right to make modifications without prior notice. Always use the physical product measurements for mark-ups and roughing-in as the line drawing shown may differ from the actual product over time. All measurements are shown in millimetres. PLEASE <u>CLICK HERE</u> TO VIEW FULL WARRANTY