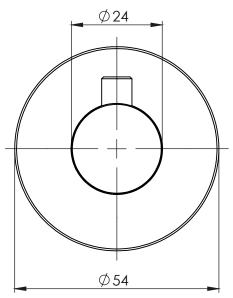

## PACKAGING INCLUDES

- I x Robe hook round plate
- I × Installation kit
- I × Installation instructions
- I x Warranty card

While we aim to ensure the specifications shown are correct at time of printing. Phoenix Tapware reserves the right to make modifications without prior notice. Always use the physical product measurements for mark-ups and roughing-in as the line drawing shown may differ from the actual product over time. All measurements are shown in millimetres.

## SPECIFICATIONS

FOR MORE INFORMATION VISIT www.phoenixtapware.com.au

PLEASE CLICK HERE TO VIEW FULL WARRANTY

www.phoenixtapware.com.au 03 9780 4200