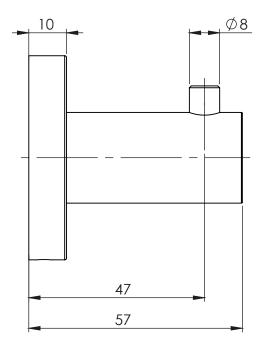

## PACKAGING INCLUDES

- I x Robe hook round plate
- I × Installation kit
- I × Installation instructions
- I x Warranty card

While we aim to ensure the specifications shown are correct at time of printing. Phoenix Tapware reserves the right to make modifications without prior notice. Always use the physical product measurements for mark-ups and roughing-in as the line drawing shown may differ from the actual product over time. All measurements are shown in millimetres.

## SPECIFICATIONS

FOR MORE INFORMATION VISIT www.phoenixtapware.com.au

PLEASE CLICK HERE TO VIEW FULL WARRANTY

www.phoenixtapware.com.au 03 9780 4200