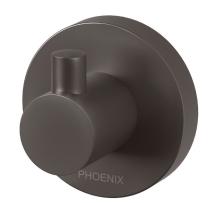

## ROBE HOOK ROUND PLATE

PRODUCT CODE: FINISH: WELS:

RADII

RA897 GM GUN METAL N/A

## PACKAGING INCLUDES

- I x Robe hook round plate
- I × Installation kit
- I × Installation instructions
- I x Warranty card

While we aim to ensure the specifications shown are correct at time of printing. Phoenix Tapware reserves the right to make modifications without prior notice. Always use the physical product measurements for mark-ups and roughing-in as the line drawing shown may differ from the actual product over time. All measurements are shown in millimetres.