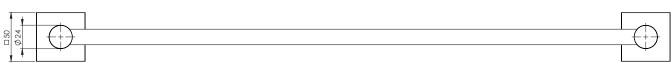

## SINGLE TOWEL RAIL 600MM **SQUARE PLATE**

PRODUCT CODE: FINISH:

RS804 GM **GUN METAL** 

WELS:

N/A