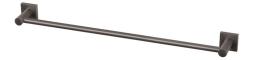

## SINGLE TOWEL RAIL 600MM **SQUARE PLATE**

PRODUCT CODE: FINISH:

RS804 GM **GUN METAL** 

WELS:

N/A