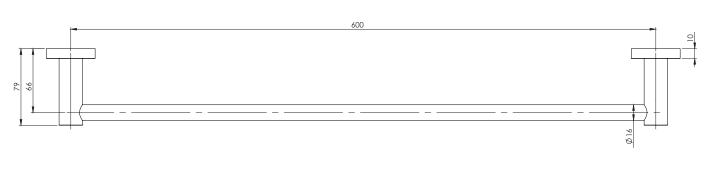

## SINGLE TOWEL RAIL 600MM **SQUARE PLATE**

PRODUCT CODE: FINISH:

RS804 GM **GUN METAL** 

WELS:

N/A