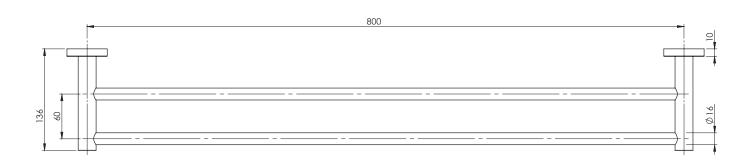

## DOUBLE TOWEL RAIL 800MM **SQUARE PLATE**

PRODUCT CODE: FINISH:

RS812 MB MATTE BLACK

WELS:

N/A