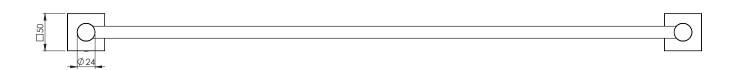

## DOUBLE TOWEL RAIL 800MM **SQUARE PLATE**

PRODUCT CODE: FINISH:

RS812 MB MATTE BLACK

WELS:

N/A