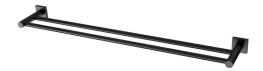

## DOUBLE TOWEL RAIL 800MM **SQUARE PLATE**

PRODUCT CODE: FINISH:

RS812 MB MATTE BLACK

WELS:

N/A