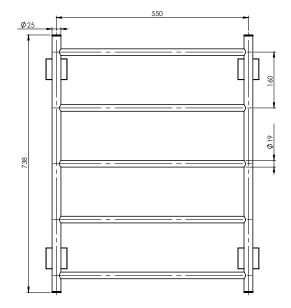

# **TOWEL LADDER 550 X 740MM SQUARE PLATE**

PRODUCT CODE:

FINISH: WELS:

RS870 MB MATTE BLACK N/A

MATTE BI ACK

NICKFI

FOR MORE INFORMATION VISIT www.phoenixtapware.com.au

### PACKAGING INCLUDES

- $1 \times Towel$  ladder  $550 \times 740$ mm square plate
- I x Installation kit
- I x Installation instructions
- I x Warranty card

PLEASE CLICK HERE TO VIEW FULL WARRANTY