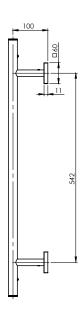

### PACKAGING INCLUDES

- $1 \times Towel$  ladder  $550 \times 740$ mm square plate
- I x Installation kit
- I x Installation instructions
- I x Warranty card

PLEASE CLICK HERE TO VIEW FULL WARRANTY