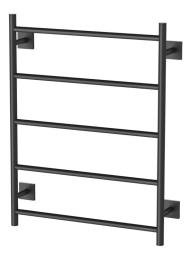

# **TOWEL LADDER 550 X 740MM SQUARE PLATE**

PRODUCT CODE:

FINISH: WELS:

RS870 MB MATTE BLACK N/A

MATTE BI ACK

NICKFI

FOR MORE INFORMATION VISIT www.phoenixtapware.com.au