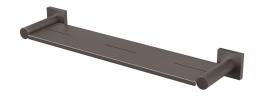

## METAL SHELF SQUARE PLATE

PRODUCT CODE: FINISH: WELS:

RADII

RS886 GM GUN METAL N/A