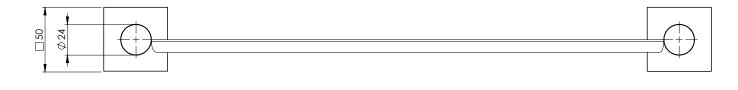

## METAL SHELF SQUARE PLATE

PRODUCT CODE: FINISH: WELS:

RADII

RS886 GM GUN METAL N/A

## MAINTENANCE AND CARE:

- All surfaces should be cleaned with mild liquid detergent or soap and water.
- Do not use cream cleaners or citrus based cleaning products, as they are abrasive.
- Use of unsuitable cleaning agents may damage the surface. Any damage caused in this way will not be covered by warranty.

## PACKAGING INCLUDES

- I × Metal shelf square plate
- I × Installation kit
- I x Installation instructions
- I × Warranty card





FOR MORE INFORMATION VISIT www.phoenixtapware.com.au







While we aim to ensure the specifications shown are correct at time of printing. Phoenix Tapware reserves the right to make modifications without prior notice. Always use the physical product measurements for mark-ups and roughing-in as the line drawing shown may differ from the actual product over time. All measurements are shown in millimetres. PLEASE CLICK HERE TO VIEW FULL WARRANTY

www.phoenixtapware.com.au 03 9780 4200

## SPECIFICATIONS