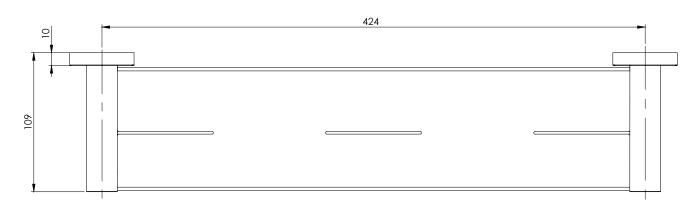

## METAL SHELF SQUARE PLATE

PRODUCT CODE: FINISH: WELS:

RADII

RS886 GM GUN METAL N/A

## MAINTENANCE AND CARE:

- All surfaces should be cleaned with mild liquid detergent or soap and water.
- Do not use cream cleaners or citrus based cleaning products, as they are abrasive.
- Use of unsuitable cleaning agents may damage the surface. Any damage caused in this way will not be covered by warranty.

## PACKAGING INCLUDES

- I × Metal shelf square plate
- I × Installation kit
- I x Installation instructions
- I × Warranty card





FOR MORE INFORMATION VISIT www.phoenixtapware.com.au







While we aim to ensure the specifications shown are correct at time of printing. Phoenix Tapware reserves the right to make modifications without prior notice. Always use the physical product measurements for mark-ups and roughing-in as the line drawing shown may differ from the actual product over time. All measurements are shown in millimetres. PLEASE CLICK HERE TO VIEW FULL WARRANTY

www.phoenixtapware.com.au 03 9780 4200

## SPECIFICATIONS