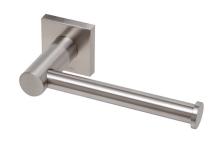

## **TOILET ROLL HOLDER SQUARE PLATE**

PRODUCT CODE: **RS892 BN** FINISH: BRUSHED NICKEL WELS: N/A