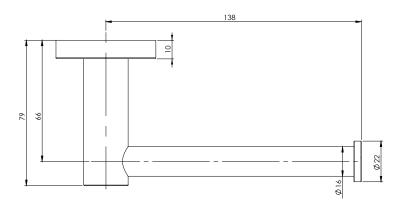

## **TOILET ROLL HOLDER SQUARE PLATE**

PRODUCT CODE: **RS892 BN** FINISH: BRUSHED NICKEL WELS: N/A