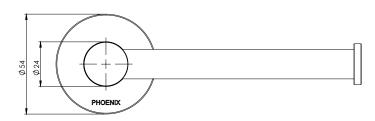

## **TOILET ROLL HOLDER SQUARE PLATE**

PRODUCT CODE: **RS892 BN** FINISH: BRUSHED NICKEL WELS: N/A