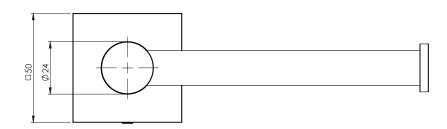

## **TOILET ROLL HOLDER SQUARE PLATE**

PRODUCT CODE: FINISH:

RS892 MB MATTE BLACK

WELS:

N/A