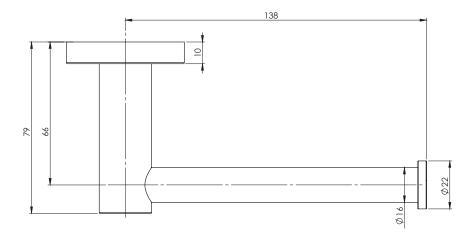

## **TOILET ROLL HOLDER SQUARE PLATE**

PRODUCT CODE: FINISH:

RS892 MB MATTE BLACK

WELS:

N/A