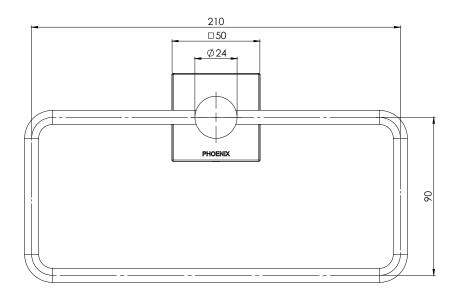

## HAND TOWEL HOLDER SQUARE PLATE

PRODUCT CODE:

FINISH:

BRUSHED NICKEL

WELS:

N/A

INFORMATION:

TEMPERATURE RATING: MIN 1° - MAX 75°
PRESSURE RATING: MIN 150 kPa - MAX 500 kPa