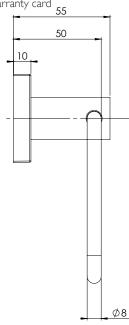

## PACKAGING INCLUDES

- I x Hand towel holder square plate
- I × Installation kit
- I x Installation instructions
- I x Warranty card 5

PLEASE CLICK HERE TO VIEW FULL WARRANTY