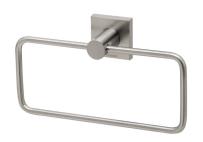

## HAND TOWEL HOLDER SQUARE PLATE

PRODUCT CODE:

FINISH:

BRUSHED NICKEL

WELS:

N/A

INFORMATION:

TEMPERATURE RATING: MIN 1° - MAX 75°
PRESSURE RATING: MIN 150 kPa - MAX 500 kPa