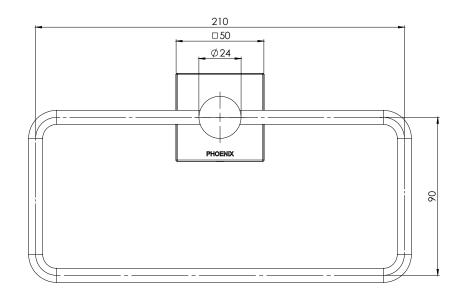

# HAND TOWEL HOLDER SQUARE PLATE

PRODUCT CODE:RS893 GMFINISH:GUN METALWELS:N/A

#### PACKAGING INCLUDES

- I × Hand towel holder square plate
- I x Installation kit
- I x Installation instructions

PLEASE CLICK HERE TO VIEW FULL WARRANTY