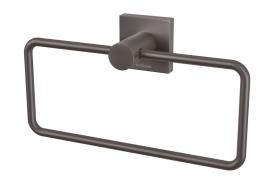

# HAND TOWEL HOLDER SQUARE PLATE

PRODUCT CODE:RS893 GMFINISH:GUN METALWELS:N/A

#### PACKAGING INCLUDES

- I × Hand towel holder square plate
- I x Installation kit
- I x Installation instructions

PLEASE CLICK HERE TO VIEW FULL WARRANTY