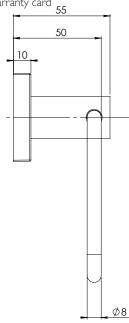

# HAND TOWEL HOLDER SQUARE PLATE

PRODUCT CODE:RS893 GMFINISH:GUN METALWELS:N/A

#### PACKAGING INCLUDES

- I × Hand towel holder square plate
- I x Installation kit
- I x Installation instructions

PLEASE CLICK HERE TO VIEW FULL WARRANTY