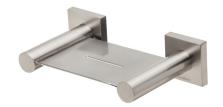

## SOAP DISH SQUARE PLATE

PRODUCT CODE: **RS895 BN** FINISH: **BRUSHED NICKEL** WELS: