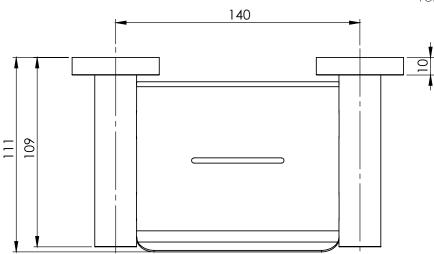

## SOAP DISH SQUARE PLATE

PRODUCT CODE: **RS895 BN** FINISH: **BRUSHED NICKEL** WELS: