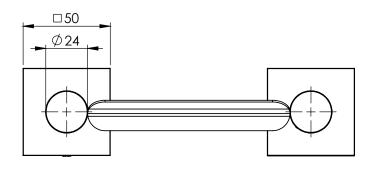

## SOAP DISH SQUARE PLATE

PRODUCT CODE: **RS895 BN** FINISH: **BRUSHED NICKEL** WELS: