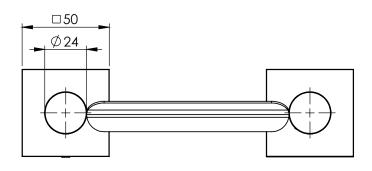

## SOAP DISH SQUARE PLATE

PRODUCT CODE: **RS895 GM** FINISH: **GUN METAL** WELS: N/A

### PACKAGING INCLUDES

- I x Soap dish square plate
- I x Installation kit
- I x Installation instructions
- I × Warranty card

www.phoenixtapware.com.au

FOR MORE INFORMATION VISIT 140 60

PLEASE CLICK HERE TO VIEW FULL WARRANTY