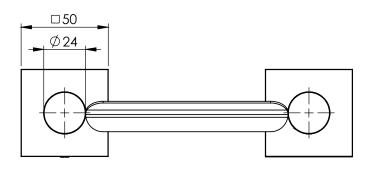

## SOAP DISH SQUARE PLATE

PRODUCT CODE:

FINISH: WELS:

RS895 MB MATTE BLACK N/A

## PACKAGING INCLUDES

- I x Soap dish square plate
- I x Installation kit
- I x Installation instructions
- I × Warranty card

www.phoenixtapware.com.au

FOR MORE INFORMATION VISIT 140 60

PLEASE CLICK HERE TO VIEW FULL WARRANTY