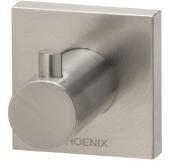

## ROBE HOOK SQUARE PLATE

PRODUCT CODE: FINISH: WELS:

RADII

RS897 BN BRUSHED NICKEL N/A

## PACKAGING INCLUDES

- I x Robe hook square plate
- I x Installation kit
- I × Installation instructions
- I × Warranty card

FOR MORE INFORMATION VISIT www.phoenixtapware.com.au

While we aim to ensure the specifications shown are correct at time of printing Phoenix Tapware reserves the right to make modifications without prior notice. Always use the physical product measurements for mark-ups and roughing-in as the line drawing shown may differ from the actual product over time. All measurements are shown in millimetres.