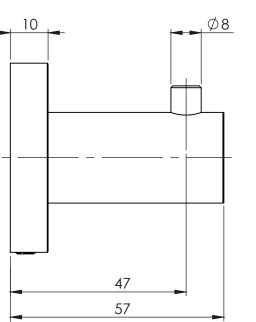

## PACKAGING INCLUDES

- I x Robe hook square plate
- I x Installation kit
- I × Installation instructions
- I × Warranty card

FOR MORE INFORMATION VISIT www.phoenixtapware.com.au

While we aim to ensure the specifications shown are correct at time of printing Phoenix Tapware reserves the right to make modifications without prior notice. Always use the physical product measurements for mark-ups and roughing-in as the line drawing shown may differ from the actual product over time. All measurements are shown in millimetres.