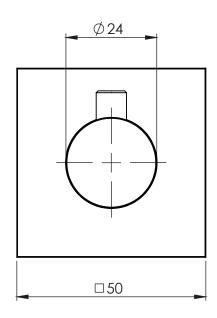

## PACKAGING INCLUDES

- I x Robe hook square plate
- I x Installation kit
- I × Installation instructions
- I × Warranty card

FOR MORE INFORMATION VISIT www.phoenixtapware.com.au

While we aim to ensure the specifications shown are correct at time of printing Phoenix Tapware reserves the right to make modifications without prior notice. Always use the physical product measurements for mark-ups and roughing-in as the line drawing shown may differ from the actual product over time. All measurements are shown in millimetres.