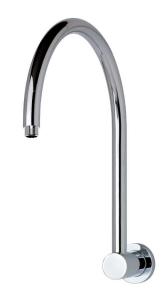

# HIGH-RISE SHOWER ARM ONLY

PRODUCT CODE:V754 CHRFINISH:CHROMEWELS:N/A

#### PACKAGING INCLUDES

- I x Shower arm
- I x Dress plate
- I x Installation instructions
- I x Warranty card

PLEASE <u>CLICK HERE</u> TO VIEW FULL WARRANTY