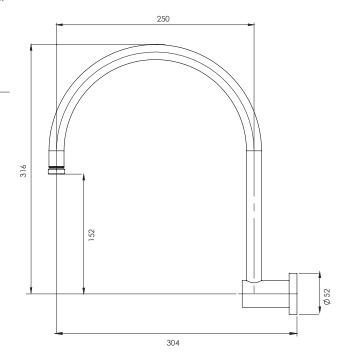

# HIGH-RISE SHOWER ARM ONLY

PRODUCT CODE:V754 CHRFINISH:CHROMEWELS:N/A

### **INFORMATION:**

TEMPERATURE RATING: MIN 1° - MAX 75° PRESSURE RATING: MIN 150 kPa -

MAX 500 kPa