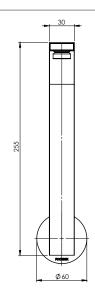

# SHOWER ARM 30 X 10MM RECTANGLE ROUND PLATE

PRODUCT CODE: V\$6000-00 FINISH: CHROME WELS: V\$A