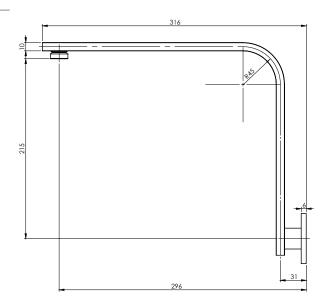

# SHOWER ARM 30 X 10MM RECTANGLE ROUND PLATE

PRODUCT CODE: V\$6000-00 FINISH: CHROME WELS: V\$A