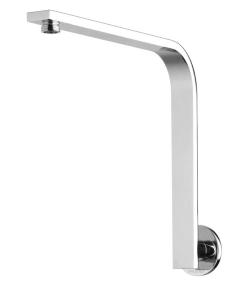

# SHOWER ARM 30 X 10MM RECTANGLE ROUND PLATE

PRODUCT CODE: V\$6000-00 FINISH: CHROME WELS: V\$A

#### PACKAGING INCLUDES

- I x Shower arm
- I x Dress plate
- I x Installation instructions
- I x Warranty card

PLEASE CLICK HERE TO VIEW FULL WARRANTY