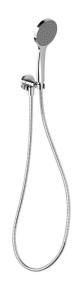

## HAND SHOWER

PRODUCT CODE: 153-6610-00 FINISH: **CHROME** WELS: 4 STAR - 6.5 LT/MIN

#### PACKAGING INCLUDES

- I x Shower hand piece
- I x Wall bracket
- I x Hose
- I x Installation kit
- I × Installation instructions
  - I x Warranty card

PLEASE CLICK HERE TO VIEW FULL WARRANTY