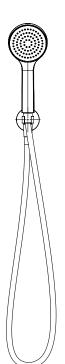

## HAND SHOWER

PRODUCT CODE: 153-6610-00 FINISH: **CHROME** WELS: 4 STAR - 6.5 LT/MIN

#### PACKAGING INCLUDES

- I x Shower hand piece
- I x Wall bracket
- I x Hose
- I x Installation kit
- I × Installation instructions
  - I x Warranty card

PLEASE CLICK HERE TO VIEW FULL WARRANTY