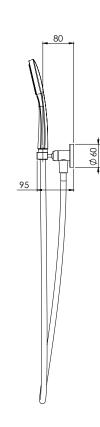

## HAND SHOWER

PRODUCT CODE: 153-6610-00 FINISH: **CHROME** WELS: 4 STAR - 6.5 LT/MIN

#### **INFORMATION:**

TEMPERATURE RATING: MIN 1° - MAX 75° PRESSURE RATING: MIN 150 kPa -MAX 500 kPa