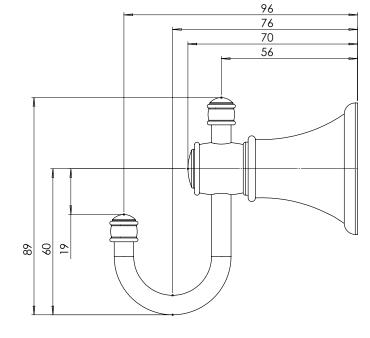

## SPECIFICATIONS

FOR MORE INFORMATION VISIT www.phoenixtapware.com.au

While we aim to ensure the specifications shown are correct at time of printing. Phoenix Tapware reserves the right to make modifications without prior notice. Always use the physical product measurements for mark-ups and roughing-in as the line drawing shown may differ from the actual product over time. All measurements are shown in millimetres. PLEASE CLICK HERE TO VIEW FULL WARRANTY