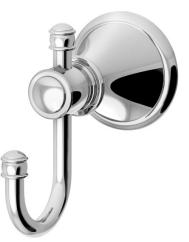

## NOSTALGIA ROBE HOOK

PRODUCT CODE: FINISH: WELS: NS897 CHR CHROME N/A

## MAINTENANCE AND CARE:

All surfaces should be cleaned with mild liquid detergent or soap and water.
Do not use cream cleaners or citrus based cleaning products as they are

- Do not use cream cleaners or citrus based cleaning products, as they are abrasive.
- Use of unsuitable cleaning agents may damage the surface. Any damage caused in this way will not be covered by warranty.

## PACKAGING INCLUDES

- I x Robe hook
- I x Installation kit
- I x Warranty card

## SPECIFICATIONS





FOR MORE INFORMATION VISIT www.phoenixtapware.com.au







While we aim to ensure the specifications shown are correct at time of printing. Phoenix Tapware reserves the right to make modifications without prior notice. Always use the physical product measurements for mark-ups and roughing-in as the line drawing shown may differ from the actual product over time. All measurements are shown in millimetres. PLEASE CLICK HERE TO VIEW FULL WARRANTY

www.phoenixtapware.com.au 03 9780 4200