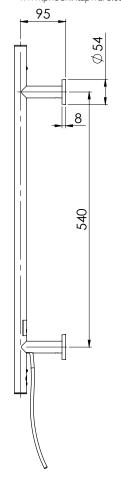

## HEATED TOWEL LADDER 550 X 740MM ROUND PLATE

PRODUCT CODE:

RA8750 BN

FINISH:

BRUSHED NICKEL

WELS:

N/A

While we aim to ensure the specifications shown are correct at time of printing, Phoenix Tapware reserves the right to make modifications without prior notice. Always use the physical product measurements for mark-ups and roughing-in as the line drawing shown may differ from the actual product over time. All measurements are shown in millimetres.