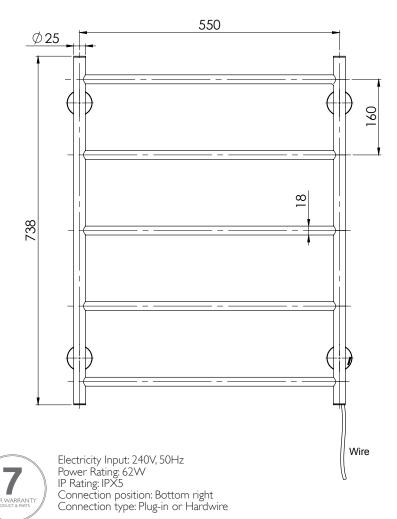

## HEATED TOWEL LADDER 550 X 740MM ROUND PLATE

PRODUCT CODE:

RA8750 BN

FINISH:

BRUSHED NICKEL

WELS:

N/A

While we aim to ensure the specifications shown are correct at time of printing, Phoenix Tapware reserves the right to make modifications without prior notice. Always use the physical product measurements for mark-ups and roughing-in as the line drawing shown may differ from the actual product over time. All measurements are shown in millimetres.