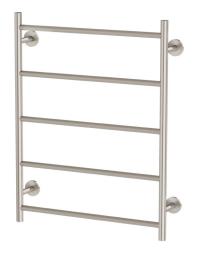

## HEATED TOWEL LADDER 550 X 740MM ROUND PLATE

PRODUCT CODE:

RA8750 BN

FINISH:

BRUSHED NICKEL

WELS:

N/A