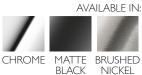

# **HEATED TOWEL LADDER** 550 X 740MM ROUND PLATE

PRODUCT CODE: RA8750 CHR FINISH: **CHROME** WELS: N/A