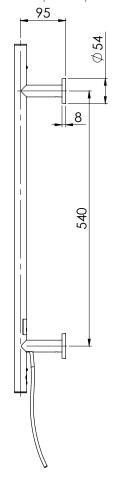

# **HEATED TOWEL LADDER** 550 X 740MM ROUND PLATE

PRODUCT CODE: RA8750 CHR FINISH: **CHROME** WELS: N/A

### **SPECIFICATIONS**

FOR MORE INFORMATION VISIT www.phoenixtapware.com.au

PLEASE <u>CLICK HERE</u> TO VIEW FULL WARRANTY

While we aim to ensure the specifications shown are correct at time of printing, Phoenix Tapware reserves the right to make modifications without prior notice. Always use the physical product measurements for mark-ups and roughing-in as the line drawing shown may differ from the actual product over time. All measurements are shown in millimetres.