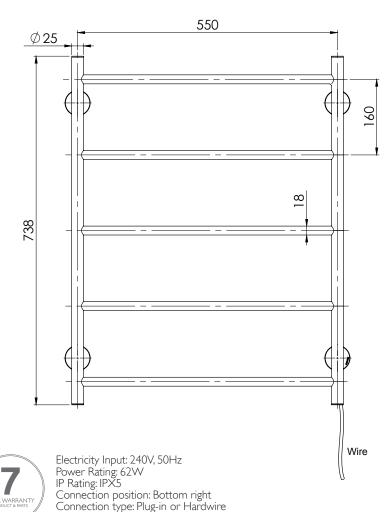

# **HEATED TOWEL LADDER** 550 X 740MM ROUND PLATE

PRODUCT CODE: RA8750 CHR FINISH: **CHROME** WELS: N/A

### **SPECIFICATIONS**

FOR MORE INFORMATION VISIT www.phoenixtapware.com.au

PLEASE <u>CLICK HERE</u> TO VIEW FULL WARRANTY

While we aim to ensure the specifications shown are correct at time of printing, Phoenix Tapware reserves the right to make modifications without prior notice. Always use the physical product measurements for mark-ups and roughing-in as the line drawing shown may differ from the actual product over time. All measurements are shown in millimetres.